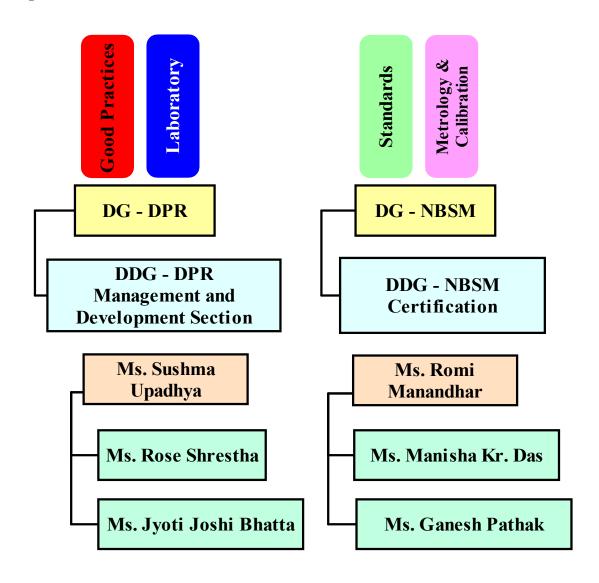

es                              |                    |                 |
|                          | Analysis of ILC results (Z-Score)                                 |                    |                 |
|                          | Meeting to discuss results                                        |                    |                 |
|                          | Statistical technique                                             |                    |                 |
|                          | Training on data analysis/evaluation of ILC result                |                    |                 |
| Confirm Standards        | Request to PTB to send ILC result of Primavera Life GmbH, Germany |                    |                 |



#### Action Plan Implementation Task Force